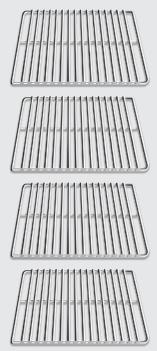

## SMOKE<sup>™</sup> CABINET STANDARD FEATURES

| CONSTRUCTION     | Double-walled steel construction                      |
|------------------|-------------------------------------------------------|
| CABINET TOP      | Durable cast aluminum                                 |
| COOKING GRIDS    | Four stainless steel cooking grids                    |
| TOTAL COOK SPACE | 770 sq-in / 4,968 sq cm total cooking space           |
| COOKING CAPACITY | Four cubic feet                                       |
| HEAT CONTROL     | Cast aluminum Roto-Draft™ dampers                     |
| THERMOMETER      | Deluxe Accu-Temp <sup>™</sup> thermometer             |
| SMOKER TRAY      | Extra large stainless steel smoker tray               |
| WATER PAN        | Extra large stainless steel water pan                 |
| HANDLES          | Three stylish and durable resin handles               |
| DOORS            | Two steel doors with gaskets and premium latch system |
| STAND            | Four steel legs with leveling feet                    |
| WHEELS           | Two rear easy-move wheels                             |
| BOTTLE OPENER    | Chrome plated steel bottle opener                     |
| RIB RACK         | Adjustable multi-purpose rib/roast rack               |
| MEAT HOOKS       | Sixteen stainless steel meat hooks                    |
| TOOL HOOKS       | Four sturdy chrome-plated tool hooks                  |
| FINISH           | Durable high-heat paint finish                        |
|                  |                                                       |

#### FOUR STAINLESS STEEL GRIDS

## STAINLESS STEEL GRIDS

#### 6MM THICK