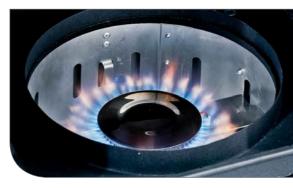

| Four sturdy chrome-plated tool hooks                  |
| FINISH           | Durable high-heat paint finish                        |
|                  |                                                       |



## SMOKE<sup>™</sup> VERTICAL GAS FEATURES

| PERFORMANCE | 15,000 BTU main burner output          |
|-------------|----------------------------------------|
| BURNER      | One stainless steel burner             |
| IGNITION    | Sure-Lite™ push button ignition system |







### SMOKE<sup>™</sup> VERTICAL CHARCOAL FEATURES

CHARCOAL TRAY Stainless ste

Stainless steel charcoal tray



Infuse food with great smoky flavor.

#### CABINET | 770 SQ-IN TOTAL GRILLING AREA

#### FOUR STAINLESS STEEL GRIDS





## STAINLESS STEEL GRIDS

#### 6MM THICK





## STAINLESS STEEL BURNER



## 15,000 BTU



## DURABLE CONSTRUCTION



## OVEN-GRADE GASKET



## 180 DEGREE CONTROL



## ROTO-DRAFT™ DAMPERS



HEAVY-DUTY CHARCOAL TRAY



## ELECTRONIC IGNITION



#### FOLD-DOWN DRIP TRAY



LEG LEVELERS AND WHEELS



## INTEGRATED TOOL HOOKS



STAINLESS STEEL WATER PAN



ADJUSTABLE LATCH SYSTEM