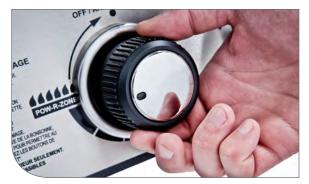

eat paint finish                        |
|                  |                                                       |



## SMOKE<sup>™</sup> VERTICAL GAS FEATURES

| PERFORMANCE | 15,000 BTU main burner output          |
|-------------|----------------------------------------|
| BURNER      | One stainless steel burner             |
| IGNITION    | Sure-Lite™ push button ignition system |







### SMOKE<sup>™</sup> VERTICAL CHARCOAL FEATURES

CHARCOAL TRAY Stainless ste

Stainless steel charcoal tray



Infuse food with great smoky flavor.

#### CABINET | 770 SQ-IN TOTAL GRILLING AREA

#### FOUR STAINLESS STEEL GRIDS





## STAINLESS STEEL GRIDS

#### 6MM THICK





## STAINLESS STEEL BURNER



## 15,000 BTU



## DURABLE CONSTRUCTION



## OVEN-GRADE GASKET



## 180 DEGREE CONTROL



## ROTO-DRAFT™ DAMPERS



HEAVY-DUTY CHARCOAL TRAY



## ELECTRONIC IGNITION



#### FOLD-DOWN DRIP TRAY



LEG LEVELERS AND WHEELS



## INTEGRATED TOOL HOOKS



STAINLESS STEEL WATER PAN



ADJUSTABLE LATCH SYSTEM