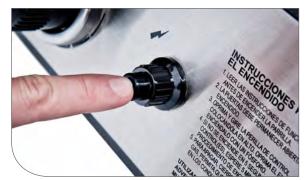

|



## SMOKE<sup>™</sup> VERTICAL GAS FEATURES

| PERFORMANCE | 15,000 BTU main burner output          |
|-------------|----------------------------------------|
| BURNER      | One stainless steel burner             |
| IGNITION    | Sure-Lite™ push button ignition system |







### SMOKE<sup>™</sup> VERTICAL CHARCOAL FEATURES

CHARCOAL TRAY Stainless ste

Stainless steel charcoal tray



Infuse food with great smoky flavor.

#### CABINET | 770 SQ-IN TOTAL GRILLING AREA

#### FOUR STAINLESS STEEL GRIDS





## STAINLESS STEEL GRIDS

#### 6MM THICK





## STAINLESS STEEL BURNER



## 15,000 BTU



## DURABLE CONSTRUCTION



## OVEN-GRADE GASKET



## 180 DEGREE CONTROL



## ROTO-DRAFT™ DAMPERS



HEAVY-DUTY CHARCOAL TRAY



## ELECTRONIC IGNITION



#### FOLD-DOWN DRIP TRAY



LEG LEVELERS AND WHEELS



## INTEGRATED TOOL HOOKS



STAINLESS STEEL WATER PAN



ADJUSTABLE LATCH SYSTEM