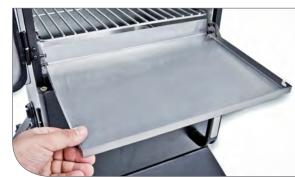

|



## SMOKE<sup>™</sup> VERTICAL GAS FEATURES

| PERFORMANCE | 15,000 BTU main burner output          |
|-------------|----------------------------------------|
| BURNER      | One stainless steel burner             |
| IGNITION    | Sure-Lite™ push button ignition system |







### SMOKE<sup>™</sup> VERTICAL CHARCOAL FEATURES

CHARCOAL TRAY Stainless ste

Stainless steel charcoal tray



Infuse food with great smoky flavor.

#### CABINET | 770 SQ-IN TOTAL GRILLING AREA

#### FOUR STAINLESS STEEL GRIDS





## STAINLESS STEEL GRIDS

#### 6MM THICK





## STAINLESS STEEL BURNER



## 15,000 BTU



## DURABLE CONSTRUCTION



## OVEN-GRADE GASKET



## 180 DEGREE CONTROL



## ROTO-DRAFT™ DAMPERS



HEAVY-DUTY CHARCOAL TRAY



## ELECTRONIC IGNITION



#### FOLD-DOWN DRIP TRAY



LEG LEVELERS AND WHEELS



## INTEGRATED TOOL HOOKS



STAINLESS STEEL WATER PAN



ADJUSTABLE LATCH SYSTEM