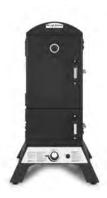

# Weekend. The Smoke<sup>™</sup> Cabinet Series

Broil King<sup>®</sup>'s Smoke<sup>™</sup> cabinet smokers are designed for the weekend griller that loves great smoky flavor. These smokers feature a doublewalled body and doors for superior heat control and long lasting durability. Cast aluminum Roto-Draft<sup>™</sup> dampers regulate the temperature for exceptional results. Four stainless steel racks provide lots of room for ribs, fish, poultry or anything you want to smoke. Available in propane, natural gas, or charcoal, Broil King<sup>®</sup>'s Smoke<sup>™</sup> cabinet smokers are engineered for amazing results.

## SMOKE<sup>™</sup> CABINET STANDARD FEATURES

| CONSTRUCTION     | Double-walled steel construction                      |
|------------------|-------------------------------------------------------|
| CABINET TOP      | Durable cast aluminum                                 |
| COOKING GRIDS    | Four stainless steel cooking grids                    |
| TOTAL COOK SPACE | 770 sq-in / 4,968 sq cm total cooking space           |
| COOKING CAPACITY | Four cubic feet                                       |
| HEAT CONTROL     | Cast aluminum Roto-Draft™ dampers                     |
| THERMOMETER      | Deluxe Accu-Temp <sup>™</sup> thermometer             |
| SMOKER TRAY      | Extra large stainless steel smoker tray               |
| WATER PAN        | Extra large stainless steel water pan                 |
| HANDLES          | Three stylish and durable resin handles               |
| DOORS            | Two steel doors with gaskets and premium latch system |
| STAND            | Four steel legs with leveling feet                    |
| WHEELS           | Two rear easy-move wheels                             |
| BOTTLE OPENER    | Chrome plated steel bottle opener                     |
| RIB RACK         | Adjustable multi-purpose rib/roast rack               |
| MEAT HOOKS       | Sixteen stainless steel meat hooks                    |
| TOOL HOOKS       | Four sturdy chrome-plated tool hooks                  |
| FINISH           | Durable high-heat paint finish                        |
|                  |                                                       |