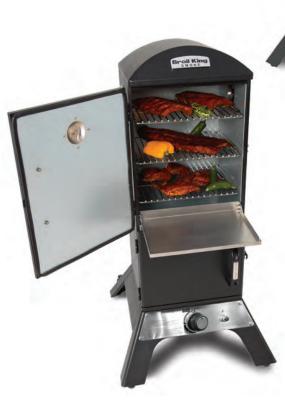

# Weekend. The Smoke<sup>™</sup> Cabinet Series

Broil King<sup>®</sup>'s Smoke<sup>™</sup> cabinet smokers are designed for the weekend griller that loves great smoky flavor. These smokers feature a doublewalled body and doors for superior heat control and long lasting durability. Cast aluminum Roto-Draft<sup>™</sup> dampers regulate the temperature for exceptional results. Four stainless steel racks provide lots of room for ribs, fish, poultry or anything you want to smoke. Available in propane, natural gas, or charcoal, Broil King<sup>®</sup>'s Smoke<sup>™</sup> cabinet smokers are engineered for amazing results.

#### CABINET | 770 SQ-IN TOTAL GRILLING AREA

#### FOLD-DOWN DRIP TRAY

LEG LEVELERS AND WHEELS

## INTEGRATED TOOL HOOKS

STAINLESS STEEL WATER PAN

ADJUSTABLE LATCH SYSTEM