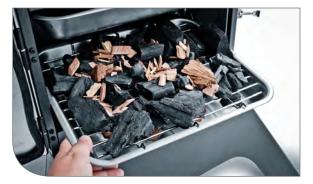

### SMOKE<sup>™</sup> VERTICAL CHARCOAL FEATURES

CHARCOAL TRAY Stainless ste

Stainless steel charcoal tray

Infuse food with great smoky flavor.