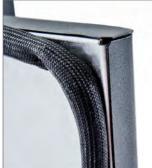

| Durable high-heat paint finish                        |
|                  |                                                       |



## SMOKE<sup>™</sup> VERTICAL GAS FEATURES

| PERFORMANCE | 15,000 BTU main burner output          |
|-------------|----------------------------------------|
| BURNER      | One stainless steel burner             |
| IGNITION    | Sure-Lite™ push button ignition system |







### SMOKE<sup>™</sup> VERTICAL CHARCOAL FEATURES

CHARCOAL TRAY Stainless ste

Stainless steel charcoal tray



Infuse food with great smoky flavor.

#### CABINET | 770 SQ-IN TOTAL GRILLING AREA

#### FOUR STAINLESS STEEL GRIDS





## STAINLESS STEEL GRIDS

#### 6MM THICK





## STAINLESS STEEL BURNER



## 15,000 BTU



## DURABLE CONSTRUCTION



## OVEN-GRADE GASKET



## 180 DEGREE CONTROL



## ROTO-DRAFT™ DAMPERS



HEAVY-DUTY CHARCOAL TRAY



## ELECTRONIC IGNITION



#### FOLD-DOWN DRIP TRAY



LEG LEVELERS AND WHEELS



## INTEGRATED TOOL HOOKS



STAINLESS STEEL WATER PAN



ADJUSTABLE LATCH SYSTEM