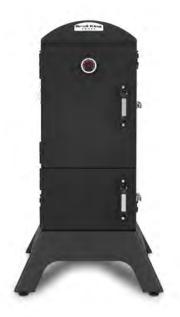

# Weekend. The Smoke<sup>™</sup> Cabinet Series

Broil King<sup>®</sup>'s Smoke<sup>™</sup> cabinet smokers are designed for the weekend griller that loves great smoky flavor. These smokers feature a doublewalled body and doors for superior heat control and long lasting durability. Cast aluminum Roto-Draft<sup>™</sup> dampers regulate the temperature for exceptional results. Four stainless steel racks provide lots of room for ribs, fish, poultry or anything you want to smoke. Available in propane, natural gas, or charcoal, Broil King<sup>®</sup>'s Smoke<sup>™</sup> cabinet smokers are engineered for amazing results.

## SMOKE<sup>™</sup> CABINET STANDARD FEATURES

| CONSTRUCTION     | Double-walled steel construction                      |
|------------------|-------------------------------------------------------|
| CABINET TOP      | Durable cast aluminum                                 |
| COOKING GRIDS    | Four stainless steel cooking grids                    |
| TOTAL COOK SPACE | 770 sq-in / 4,968 sq cm total cooking space           |
| COOKING CAPACITY | Four cubic feet                                       |
| HEAT CONTROL     | Cast aluminum Roto-Draft™ dampers                     |
| THERMOMETER      | Deluxe Accu-Temp <sup>™</sup> thermometer             |
| SMOKER TRAY      | Extra large stainless steel smoker tray               |
| WATER PAN        | Extra large stainless steel water pan                 |
| HANDLES          | Three stylish and durable resin handles               |
| DOORS            | Two steel doors with gaskets and premium latch system |
| STAND            | Four steel legs with leveling feet                    |
| WHEELS           | Two rear easy-move wheels                             |
| BOTTLE OPENER    | Chrome plated steel bottle opener                     |
| RIB RACK         | Adjustable multi-purpose rib/roast rack               |
| MEAT HOOKS       | Sixteen stainless steel meat hooks                    |
| TOOL HOOKS       | Four sturdy chrome-plated tool hooks                  |
| FINISH           | Durable high-heat paint finish                        |
|                  |                                                       |

### SMOKE<sup>™</sup> VERTICAL CHARCOAL FEATURES

CHARCOAL TRAY Stainless ste

Stainless steel charcoal tray

Infuse food with great smoky flavor.