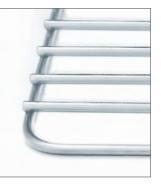

|
| TOOL HOOKS       | Four sturdy chrome-plated tool hooks                  |
| FINISH           | Durable high-heat paint finish                        |
|                  |                                                       |



## SMOKE<sup>™</sup> VERTICAL GAS FEATURES

| PERFORMANCE | 15,000 BTU main burner output          |
|-------------|----------------------------------------|
| BURNER      | One stainless steel burner             |
| IGNITION    | Sure-Lite™ push button ignition system |







### SMOKE<sup>™</sup> VERTICAL CHARCOAL FEATURES

CHARCOAL TRAY Stainless ste

Stainless steel charcoal tray



Infuse food with great smoky flavor.

#### CABINET | 770 SQ-IN TOTAL GRILLING AREA

#### FOUR STAINLESS STEEL GRIDS





## STAINLESS STEEL GRIDS

#### 6MM THICK





## STAINLESS STEEL BURNER



## 15,000 BTU



## DURABLE CONSTRUCTION



## OVEN-GRADE GASKET



## 180 DEGREE CONTROL



## ROTO-DRAFT™ DAMPERS



HEAVY-DUTY CHARCOAL TRAY



## ELECTRONIC IGNITION



#### FOLD-DOWN DRIP TRAY



LEG LEVELERS AND WHEELS



## INTEGRATED TOOL HOOKS



STAINLESS STEEL WATER PAN



ADJUSTABLE LATCH SYSTEM