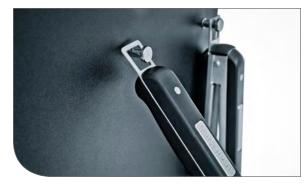

S

| PERFORMANCE | 15,000 BTU main burner output          |
|-------------|----------------------------------------|
| BURNER      | One stainless steel burner             |
| IGNITION    | Sure-Lite™ push button ignition system |







### SMOKE<sup>™</sup> VERTICAL CHARCOAL FEATURES

CHARCOAL TRAY Stainless ste

Stainless steel charcoal tray



Infuse food with great smoky flavor.

#### CABINET | 770 SQ-IN TOTAL GRILLING AREA

#### FOUR STAINLESS STEEL GRIDS





## STAINLESS STEEL GRIDS

#### 6MM THICK





## STAINLESS STEEL BURNER



## 15,000 BTU



## DURABLE CONSTRUCTION



## OVEN-GRADE GASKET



## 180 DEGREE CONTROL



## ROTO-DRAFT™ DAMPERS



HEAVY-DUTY CHARCOAL TRAY



## ELECTRONIC IGNITION



#### FOLD-DOWN DRIP TRAY



LEG LEVELERS AND WHEELS



## INTEGRATED TOOL HOOKS



STAINLESS STEEL WATER PAN



ADJUSTABLE LATCH SYSTEM