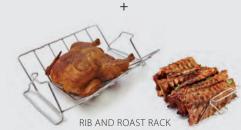

## SMOKE<sup>™</sup> CABINET STANDARD FEATURES

| CONSTRUCTION     | Double-walled steel construction                      |
|------------------|-------------------------------------------------------|
| CABINET TOP      | Durable cast aluminum                                 |
| COOKING GRIDS    | Four stainless steel cooking grids                    |
| TOTAL COOK SPACE | 770 sq-in / 4,968 sq cm total cooking space           |
| COOKING CAPACITY | Four cubic feet                                       |
| HEAT CONTROL     | Cast aluminum Roto-Draft™ dampers                     |
| THERMOMETER      | Deluxe Accu-Temp <sup>™</sup> thermometer             |
| SMOKER TRAY      | Extra large stainless steel smoker tray               |
| WATER PAN        | Extra large stainless steel water pan                 |
| HANDLES          | Three stylish and durable resin handles               |
| DOORS            | Two steel doors with gaskets and premium latch system |
| STAND            | Four steel legs with leveling feet                    |
| WHEELS           | Two rear easy-move wheels                             |
| BOTTLE OPENER    | Chrome plated steel bottle opener                     |
| RIB RACK         | Adjustable multi-purpose rib/roast rack               |
| MEAT HOOKS       | Sixteen stainless steel meat hooks                    |
| TOOL HOOKS       | Four sturdy chrome-plated tool hooks                  |
| FINISH           | Durable high-heat paint finish                        |
|                  |                                                       |