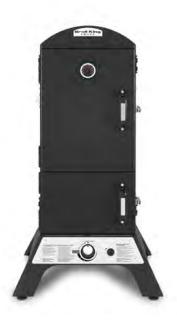

# Weekend. The Smoke<sup>™</sup> Cabinet Series

Broil King<sup>®</sup>'s Smoke<sup>™</sup> cabinet smokers are designed for the weekend griller that loves great smoky flavor. These smokers feature a doublewalled body and doors for superior heat control and long lasting durability. Cast aluminum Roto-Draft<sup>™</sup> dampers regulate the temperature for exceptional results. Four stainless steel racks provide lots of room for ribs, fish, poultry or anything you want to smoke. Available in propane, natural gas, or charcoal, Broil King<sup>®</sup>'s Smoke<sup>™</sup> cabinet smokers are engineered for amazing results.

## SMOKE<sup>™</sup> CABINET STANDARD FEATURES

| CONSTRUCTION     | Double-walled steel construction                      |
|------------------|-------------------------------------------------------|
| CABINET TOP      | Durable cast aluminum                                 |
| COOKING GRIDS    | Four stainless steel cooking grids                    |
| TOTAL COOK SPACE | 770 sq-in / 4,968 sq cm total cooking space           |
| COOKING CAPACITY | Four cubic feet                                       |
| HEAT CONTROL     | Cast aluminum Roto-Draft™ dampers                     |
| THERMOMETER      | Deluxe Accu-Temp <sup>™</sup> thermometer             |
| SMOKER TRAY      | Extra large stainless steel smoker tray               |
| WATER PAN        | Extra large stainless steel water pan                 |
| HANDLES          | Three stylish and durable resin handles               |
| DOORS            | Two steel doors with gaskets and premium latch system |
| STAND            | Four steel legs with leveling feet                    |
| WHEELS           | Two rear easy-move wheels                             |
| BOTTLE OPENER    | Chrome plated steel bottle opener                     |
| RIB RACK         | Adjustable multi-purpose rib/roast rack               |
| MEAT HOOKS       | Sixteen stainless steel meat hooks                    |
| TOOL HOOKS       | Four sturdy chrome-plated tool hooks                  |
| FINISH           | Durable high-heat paint finish                        |
|                  |                                                       |

## SMOKE<sup>™</sup> VERTICAL GAS FEATURES

| PERFORMANCE | 15,000 BTU main burner output          |
|-------------|----------------------------------------|
| BURNER      | One stainless steel burner             |
| IGNITION    | Sure-Lite™ push button ignition system |