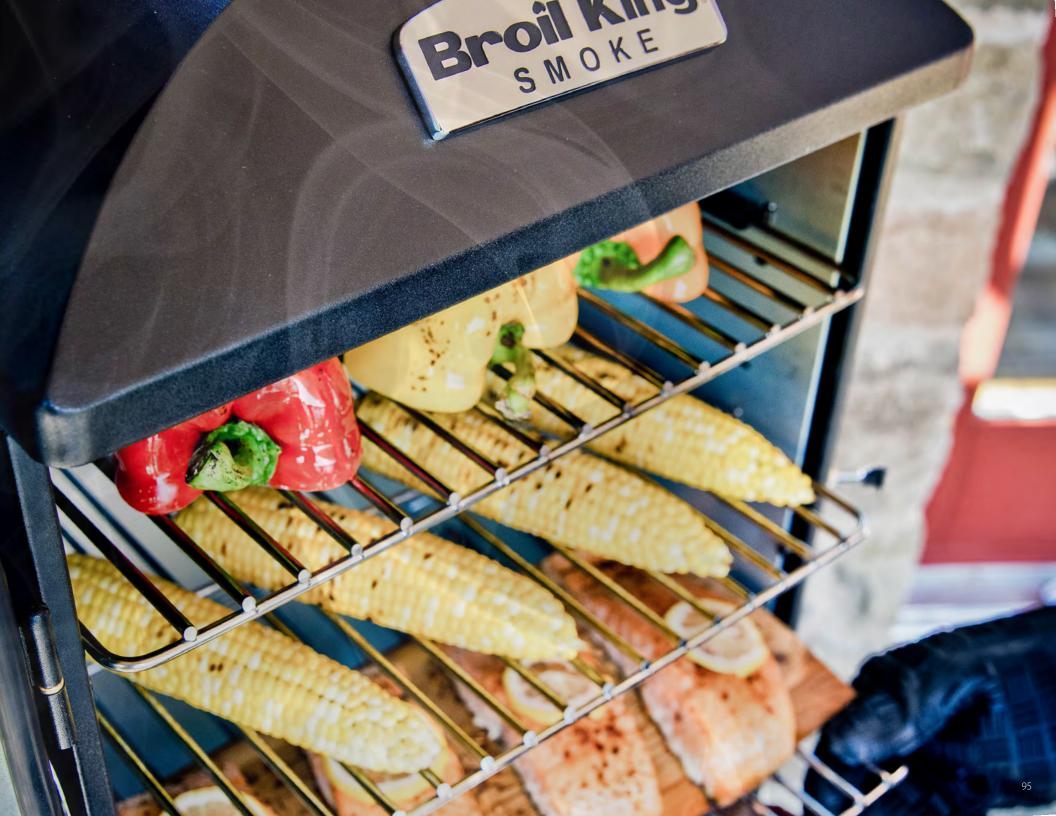

# Weekend. The Smoke<sup>™</sup> Cabinet Series

Broil King<sup>®</sup>'s Smoke<sup>™</sup> cabinet smokers are designed for the weekend griller that loves great smoky flavor. These smokers feature a doublewalled body and doors for superior heat control and long lasting durability. Cast aluminum Roto-Draft<sup>™</sup> dampers regulate the temperature for exceptional results. Four stainless steel racks provide lots of room for ribs, fish, poultry or anything you want to smoke. Available in propane, natural gas, or charcoal, Broil King<sup>®</sup>'s Smoke<sup>™</sup> cabinet smokers are engineered for amazing results.

#### FOUR STAINLESS STEEL GRIDS

## STAINLESS STEEL GRIDS

#### 6MM THICK