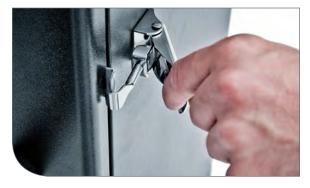

|
|-------------|----------------------------------------|
| BURNER      | One stainless steel burner             |
| IGNITION    | Sure-Lite™ push button ignition system |







### SMOKE<sup>™</sup> VERTICAL CHARCOAL FEATURES

CHARCOAL TRAY Stainless ste

Stainless steel charcoal tray



Infuse food with great smoky flavor.

#### CABINET | 770 SQ-IN TOTAL GRILLING AREA

#### FOUR STAINLESS STEEL GRIDS





## STAINLESS STEEL GRIDS

#### 6MM THICK





## STAINLESS STEEL BURNER



## 15,000 BTU



## DURABLE CONSTRUCTION



## OVEN-GRADE GASKET



## 180 DEGREE CONTROL



## ROTO-DRAFT™ DAMPERS



HEAVY-DUTY CHARCOAL TRAY



## ELECTRONIC IGNITION



#### FOLD-DOWN DRIP TRAY



LEG LEVELERS AND WHEELS



## INTEGRATED TOOL HOOKS



STAINLESS STEEL WATER PAN



ADJUSTABLE LATCH SYSTEM