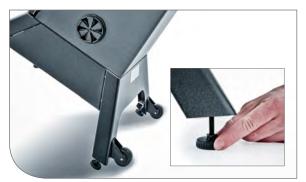

™</sup> VERTICAL GAS FEATURES

| PERFORMANCE | 15,000 BTU main burner output          |
|-------------|----------------------------------------|
| BURNER      | One stainless steel burner             |
| IGNITION    | Sure-Lite™ push button ignition system |







### SMOKE<sup>™</sup> VERTICAL CHARCOAL FEATURES

CHARCOAL TRAY Stainless ste

Stainless steel charcoal tray



Infuse food with great smoky flavor.

#### CABINET | 770 SQ-IN TOTAL GRILLING AREA

#### FOUR STAINLESS STEEL GRIDS





## STAINLESS STEEL GRIDS

#### 6MM THICK





## STAINLESS STEEL BURNER



## 15,000 BTU



## DURABLE CONSTRUCTION



## OVEN-GRADE GASKET



## 180 DEGREE CONTROL



## ROTO-DRAFT™ DAMPERS



HEAVY-DUTY CHARCOAL TRAY



## ELECTRONIC IGNITION



#### FOLD-DOWN DRIP TRAY



LEG LEVELERS AND WHEELS



## INTEGRATED TOOL HOOKS



STAINLESS STEEL WATER PAN



ADJUSTABLE LATCH SYSTEM