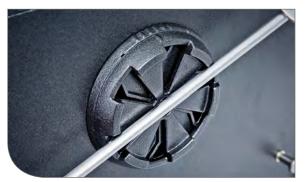

|
|                  |                                                       |



## SMOKE<sup>™</sup> VERTICAL GAS FEATURES

| PERFORMANCE | 15,000 BTU main burner output          |
|-------------|----------------------------------------|
| BURNER      | One stainless steel burner             |
| IGNITION    | Sure-Lite™ push button ignition system |







### SMOKE<sup>™</sup> VERTICAL CHARCOAL FEATURES

CHARCOAL TRAY Stainless ste

Stainless steel charcoal tray



Infuse food with great smoky flavor.

#### CABINET | 770 SQ-IN TOTAL GRILLING AREA

#### FOUR STAINLESS STEEL GRIDS





## STAINLESS STEEL GRIDS

#### 6MM THICK





## STAINLESS STEEL BURNER



## 15,000 BTU



## DURABLE CONSTRUCTION



## OVEN-GRADE GASKET



## 180 DEGREE CONTROL



## ROTO-DRAFT™ DAMPERS



HEAVY-DUTY CHARCOAL TRAY



## ELECTRONIC IGNITION



#### FOLD-DOWN DRIP TRAY



LEG LEVELERS AND WHEELS



## INTEGRATED TOOL HOOKS



STAINLESS STEEL WATER PAN



ADJUSTABLE LATCH SYSTEM